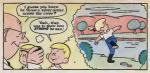

Imagine their surprise when a young girl came shyly forward.

"I am Grace Bedell, Mr. President," she said. "Thank you for writing to me."

Abroham Lincoln smilled. "And thank you for writing to me," he answered.

Then, the heard that Grace Bedell had inspired brushed her check as, bending down, Lancoln kissed her.